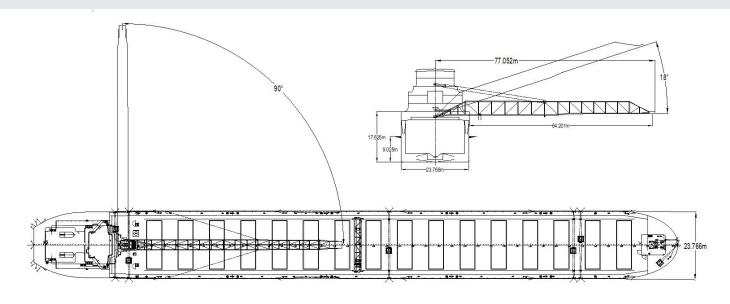

## **CSL ASSINIBOINE**

| Vessel type  Deadweight (DWT)  Built  1977, converted in 2005  Classification  + 100 A1  Length Overall  Breadth Moulded  23.76 meters  Total Hold Capacity (including hatches)  44,632 cubic meters  Gross Tonnage (GT)  Net Tonnage (NT)  Thrusters  Bow and Stern  Horsepower  BHP: 8877   kW: 6620  Length of boom  76.00 meters | TECHNICAL SPECIFICATIONS                |                             |
|--------------------------------------------------------------------------------------------------------------------------------------------------------------------------------------------------------------------------------------------------------------------------------------------------------------------------------------|-----------------------------------------|-----------------------------|
| Built 1977, converted in 2005  Classification + 100 A1  Length Overall 225.5 meters  Breadth Moulded 23.76 meters  Total Hold Capacity (including hatches) 44,632 cubic meters  Gross Tonnage (GT) 23,445 tonnes  Net Tonnage (NT) 9,505 tonnes  Thrusters Bow and Stern  Horsepower BHP: 8877   kW: 6620                            | Vessel type                             | Self-Unloading Bulk Carrier |
| Classification + 100 A1  Length Overall 225.5 meters  Breadth Moulded 23.76 meters  Total Hold Capacity (including hatches) 44,632 cubic meters  Gross Tonnage (GT) 23,445 tonnes  Net Tonnage (NT) 9,505 tonnes  Thrusters Bow and Stern  Horsepower BHP: 8877   kW: 6620                                                           | Deadweight (DWT)                        | 36,674 tonnes               |
| Length Overall  Breadth Moulded  23.76 meters  Total Hold Capacity (including hatches)  44,632 cubic meters  Gross Tonnage (GT)  Net Tonnage (NT)  9,505 tonnes  Thrusters  Bow and Stern  Horsepower  BHP: 8877   kW: 6620                                                                                                          | Built                                   | 1977, converted in 2005     |
| Breadth Moulded 23.76 meters  Total Hold Capacity (including hatches) 44,632 cubic meters  Gross Tonnage (GT) 23,445 tonnes  Net Tonnage (NT) 9,505 tonnes  Thrusters Bow and Stern  Horsepower BHP: 8877   kW: 6620                                                                                                                 | Classification                          | + 100 A1                    |
| Total Hold Capacity (including hatches)  44,632 cubic meters  23,445 tonnes  Net Tonnage (NT)  9,505 tonnes  Thrusters  Bow and Stern  Horsepower  BHP: 8877   kW: 6620                                                                                                                                                              | Length Overall                          | 225.5 meters                |
| Gross Tonnage (GT)  Net Tonnage (NT)  Thrusters  Horsepower  23,445 tonnes  9,505 tonnes  Bow and Stern  BHP: 8877   kW: 6620                                                                                                                                                                                                        | Breadth Moulded                         | 23.76 meters                |
| Net Tonnage (NT)  9,505 tonnes  Thrusters  Bow and Stern  Horsepower  BHP: 8877   kW: 6620                                                                                                                                                                                                                                           | Total Hold Capacity (including hatches) | 44,632 cubic meters         |
| Thrusters Bow and Stern  Horsepower BHP: 8877   kW: 6620                                                                                                                                                                                                                                                                             | Gross Tonnage (GT)                      | 23,445 tonnes               |
| Horsepower BHP: 8877   kW: 6620                                                                                                                                                                                                                                                                                                      | Net Tonnage (NT)                        | 9,505 tonnes                |
| ·                                                                                                                                                                                                                                                                                                                                    | Thrusters                               | Bow and Stern               |
| Length of boom 76.00 meters                                                                                                                                                                                                                                                                                                          | Horsepower                              | BHP: 8877   kW: 6620        |
|                                                                                                                                                                                                                                                                                                                                      | Length of boom                          | 76.00 meters                |
| Average Unloading Rates (mt/hr) Ore: 3,500   Coal: 3,000                                                                                                                                                                                                                                                                             | Average Unloading Rates (mt/hr)         | Ore: 3,500   Coal: 3,000    |

| PRINCIPAL DIMENSIONS |        |         |
|----------------------|--------|---------|
| DESCRIPTION          | Meters | Feet    |
| Length Overall       | 225.5  | 739' 9" |
| Length B.P.          | 222.60 | 730' 3" |
| Breadth              | 23.76  | 77' 11" |
| Depth                | 14.75  | 48' 4"  |

| TPC AND TPI (AT SEAWAY DRAFT) |       |
|-------------------------------|-------|
| TPC (t/cm)                    | 51    |
| TPI (t/in)                    | 129.5 |

| HATCH DIMENSIONS |        |        |        |  |  |  |
|------------------|--------|--------|--------|--|--|--|
| LENGTH           |        | WIDTH  |        |  |  |  |
| Meters           | Feet   | Meters | Feet   |  |  |  |
| 4.95             | 16' 3" | 16.75  | 54' 9" |  |  |  |