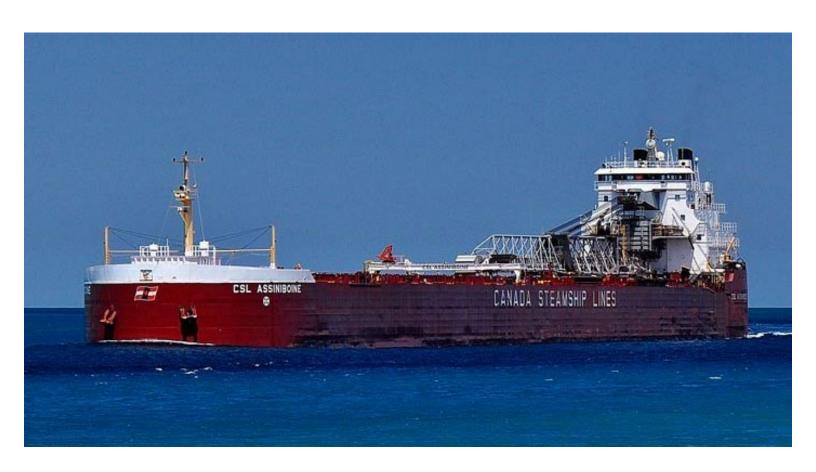

## **CSL ASSINIBOINE**

| Vessel type  Deadweight (DWT)  Built  1977, converted in 2005  Classification  + 100 A1  Length Overall  Breadth Moulded  23.76 meters  Total Hold Capacity (including hatches)  44,632 cubic meters  Gross Tonnage (GT)  Net Tonnage (NT)  Thrusters  Bow and Stern  Horsepower  BHP: 8877   kW: 6620  Length of boom  76.00 meters | TECHNICAL SPECIFICATIONS                |                             |
|--------------------------------------------------------------------------------------------------------------------------------------------------------------------------------------------------------------------------------------------------------------------------------------------------------------------------------------|-----------------------------------------|-----------------------------|
| Built 1977, converted in 2005  Classification + 100 A1  Length Overall 225.5 meters  Breadth Moulded 23.76 meters  Total Hold Capacity (including hatches) 44,632 cubic meters  Gross Tonnage (GT) 23,445 tonnes  Net Tonnage (NT) 9,505 tonnes  Thrusters Bow and Stern  Horsepower BHP: 8877   kW: 6620                            | Vessel type                             | Self-Unloading Bulk Carrier |
| Classification + 100 A1  Length Overall 225.5 meters  Breadth Moulded 23.76 meters  Total Hold Capacity (including hatches) 44,632 cubic meters  Gross Tonnage (GT) 23,445 tonnes  Net Tonnage (NT) 9,505 tonnes  Thrusters Bow and Stern  Horsepower BHP: 8877   kW: 6620                                                           | Deadweight (DWT)                        | 36,674 tonnes               |
| Length Overall  Breadth Moulded  23.76 meters  Total Hold Capacity (including hatches)  44,632 cubic meters  Gross Tonnage (GT)  Net Tonnage (NT)  9,505 tonnes  Thrusters  Bow and Stern  Horsepower  BHP: 8877   kW: 6620                                                                                                          | Built                                   | 1977, converted in 2005     |
| Breadth Moulded 23.76 meters  Total Hold Capacity (including hatches) 44,632 cubic meters  Gross Tonnage (GT) 23,445 tonnes  Net Tonnage (NT) 9,505 tonnes  Thrusters Bow and Stern  Horsepower BHP: 8877   kW: 6620                                                                                                                 | Classification                          | + 100 A1                    |
| Total Hold Capacity (including hatches)  44,632 cubic meters  23,445 tonnes  Net Tonnage (NT)  9,505 tonnes  Thrusters  Bow and Stern  Horsepower  BHP: 8877   kW: 6620                                                                                                                                                              | Length Overall                          | 225.5 meters                |
| Gross Tonnage (GT)  Net Tonnage (NT)  Thrusters  Horsepower  23,445 tonnes  9,505 tonnes  Bow and Stern  BHP: 8877   kW: 6620                                                                                                                                                                                                        | Breadth Moulded                         | 23.76 meters                |
| Net Tonnage (NT)  9,505 tonnes  Thrusters  Bow and Stern  Horsepower  BHP: 8877   kW: 6620                                                                                                                                                                                                                                           | Total Hold Capacity (including hatches) | 44,632 cubic meters         |
| Thrusters Bow and Stern  Horsepower BHP: 8877   kW: 6620                                                                                                                                                                                                                                                                             | Gross Tonnage (GT)                      | 23,445 tonnes               |
| Horsepower BHP: 8877   kW: 6620                                                                                                                                                                                                                                                                                                      | Net Tonnage (NT)                        | 9,505 tonnes                |
| ·                                                                                                                                                                                                                                                                                                                                    | Thrusters                               | Bow and Stern               |
| Length of boom 76.00 meters                                                                                                                                                                                                                                                                                                          | Horsepower                              | BHP: 8877   kW: 6620        |
|                                                                                                                                                                                                                                                                                                                                      | Length of boom                          | 76.00 meters                |
| Average Unloading Rates (mt/hr) Ore: 3,500   Coal: 3,000                                                                                                                                                                                                                                                                             | Average Unloading Rates (mt/hr)         | Ore: 3,500   Coal: 3,000    |

MV *CSL Assiniboine* is one of Canada Steamship Lines' self-unloading Lakers. She has been built in 1977 and converted in 2005.

Its single hold design is unique, with a single belt and 2 front-end loaders to facilitate the unloading of the vessel. She is doing a lot of ore trades.