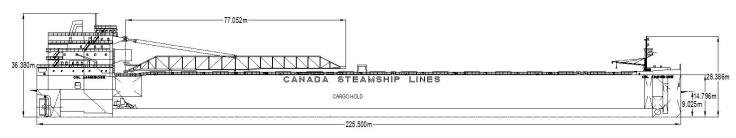

## **CSL ASSINIBOINE**

| Vessel type  Deadweight (DWT)  Built  1977, converted in 2005  Classification  + 100 A1  Length Overall  Breadth Moulded  23.76 meters  Total Hold Capacity (including hatches)  44,632 cubic meters  Gross Tonnage (GT)  Net Tonnage (NT)  Thrusters  Bow and Stern  Horsepower  BHP: 8877   kW: 6620  Length of boom  76.00 meters | TECHNICAL SPECIFICATIONS                |                             |
|--------------------------------------------------------------------------------------------------------------------------------------------------------------------------------------------------------------------------------------------------------------------------------------------------------------------------------------|-----------------------------------------|-----------------------------|
| Built 1977, converted in 2005  Classification + 100 A1  Length Overall 225.5 meters  Breadth Moulded 23.76 meters  Total Hold Capacity (including hatches) 44,632 cubic meters  Gross Tonnage (GT) 23,445 tonnes  Net Tonnage (NT) 9,505 tonnes  Thrusters Bow and Stern  Horsepower BHP: 8877   kW: 6620                            | Vessel type                             | Self-Unloading Bulk Carrier |
| Classification + 100 A1  Length Overall 225.5 meters  Breadth Moulded 23.76 meters  Total Hold Capacity (including hatches) 44,632 cubic meters  Gross Tonnage (GT) 23,445 tonnes  Net Tonnage (NT) 9,505 tonnes  Thrusters Bow and Stern  Horsepower BHP: 8877   kW: 6620                                                           | Deadweight (DWT)                        | 36,674 tonnes               |
| Length Overall  Breadth Moulded  23.76 meters  Total Hold Capacity (including hatches)  44,632 cubic meters  Gross Tonnage (GT)  Net Tonnage (NT)  9,505 tonnes  Thrusters  Bow and Stern  Horsepower  BHP: 8877   kW: 6620                                                                                                          | Built                                   | 1977, converted in 2005     |
| Breadth Moulded 23.76 meters  Total Hold Capacity (including hatches) 44,632 cubic meters  Gross Tonnage (GT) 23,445 tonnes  Net Tonnage (NT) 9,505 tonnes  Thrusters Bow and Stern  Horsepower BHP: 8877   kW: 6620                                                                                                                 | Classification                          | + 100 A1                    |
| Total Hold Capacity (including hatches)  44,632 cubic meters  23,445 tonnes  Net Tonnage (NT)  9,505 tonnes  Thrusters  Bow and Stern  Horsepower  BHP: 8877   kW: 6620                                                                                                                                                              | Length Overall                          | 225.5 meters                |
| Gross Tonnage (GT)  Net Tonnage (NT)  Thrusters  Horsepower  23,445 tonnes  9,505 tonnes  Bow and Stern  BHP: 8877   kW: 6620                                                                                                                                                                                                        | Breadth Moulded                         | 23.76 meters                |
| Net Tonnage (NT)  9,505 tonnes  Thrusters  Bow and Stern  Horsepower  BHP: 8877   kW: 6620                                                                                                                                                                                                                                           | Total Hold Capacity (including hatches) | 44,632 cubic meters         |
| Thrusters Bow and Stern  Horsepower BHP: 8877   kW: 6620                                                                                                                                                                                                                                                                             | Gross Tonnage (GT)                      | 23,445 tonnes               |
| Horsepower BHP: 8877   kW: 6620                                                                                                                                                                                                                                                                                                      | Net Tonnage (NT)                        | 9,505 tonnes                |
| ·                                                                                                                                                                                                                                                                                                                                    | Thrusters                               | Bow and Stern               |
| Length of boom 76.00 meters                                                                                                                                                                                                                                                                                                          | Horsepower                              | BHP: 8877   kW: 6620        |
|                                                                                                                                                                                                                                                                                                                                      | Length of boom                          | 76.00 meters                |
| Average Unloading Rates (mt/hr) Ore: 3,500   Coal: 3,000                                                                                                                                                                                                                                                                             | Average Unloading Rates (mt/hr)         | Ore: 3,500   Coal: 3,000    |

| PRINCIPAL DIMENSIONS |        |         |
|----------------------|--------|---------|
| DESCRIPTION          | Meters | Feet    |
| Length Overall       | 225.5  | 739' 9" |
| Length B.P.          | 222.60 | 730' 3" |
| Breadth              | 23.76  | 77' 11" |
| Depth                | 14.75  | 48' 4"  |