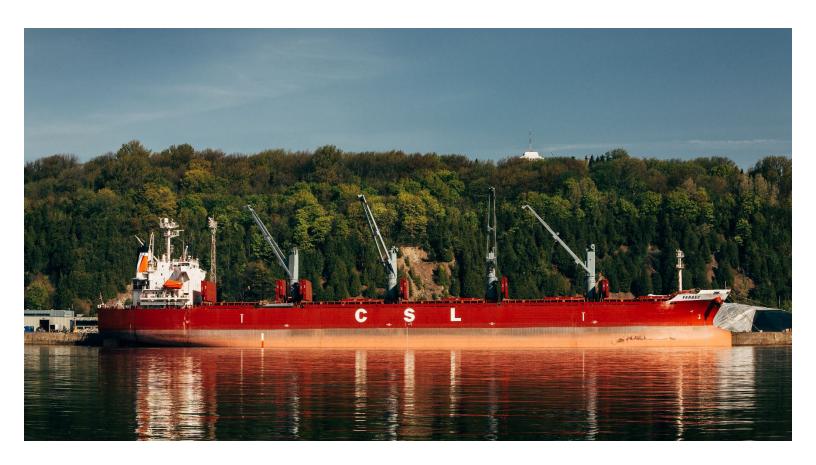

MV *Ferbec* is the only vessel of Canada Steamship Lines fleet that does not go on the Great Lakes. It was built in 2002 and has joined the fleet on Canada Steamship Line in for 2017 season. It does a lot of steel trades.

**FERBEC** 

## **FERBEC**

| TECHNICAL SPECIFICATIONS                |                     |
|-----------------------------------------|---------------------|
| Vessel type                             | HandyMax            |
| Deadweight (DWT)                        | 49,502 tonnes       |
| Built                                   | 2002                |
| Classification                          | + 100 A1            |
| Length Overall                          | 187.5 meters        |
| Breadth Moulded                         | 31 meters           |
| Total Hold Capacity (including hatches) | 56,738 cubic meters |
| Gross Tonnage (GT)                      | 27,198 tonnes       |
| Net Tonnage (NT)                        | 16,160 tonnes       |