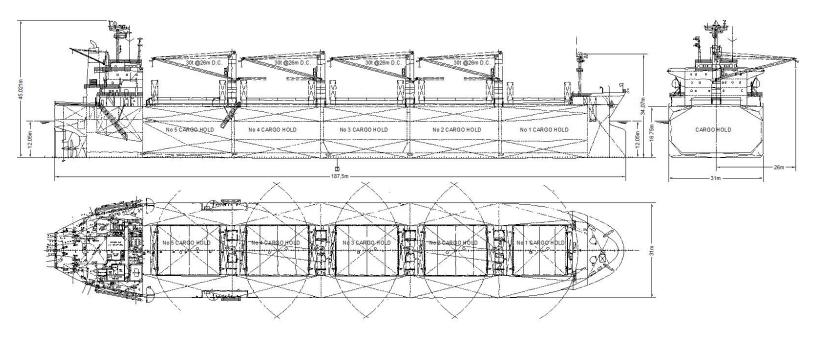

## **FERBEC**

| TECHNICAL SPECIFICATIONS                |                     |
|-----------------------------------------|---------------------|
| Vessel type                             | HandyMax            |
| Deadweight (DWT)                        | 49,502 tonnes       |
| Built                                   | 2002                |
| Classification                          | + 100 A1            |
| Length Overall                          | 187.5 meters        |
| Breadth Moulded                         | 31 meters           |
| Total Hold Capacity (including hatches) | 56,738 cubic meters |
| Gross Tonnage (GT)                      | 27,198 tonnes       |
| Net Tonnage (NT)                        | 16,160 tonnes       |

| PRINCIPAL DIMENSIONS |        |         |
|----------------------|--------|---------|
| DESCRIPTION          | Meters | Feet    |
| Length Overall       | 187.5  | 615' 1" |
| Length B.P.          | 179    | 587' 3" |
| Breadth              | 31     | 101' 8" |
| Depth                | 16.77  | 55' 00" |

| HOLD CAPACITIES   |              |            |
|-------------------|--------------|------------|
| COMPARTEMENT      | Cubic Meters | Cubic Feet |
| Hold # 1          | 9,997.80     | 353,069    |
| Hold # 2          | 12,312.5     | 434,812    |
| Hold # 3          | 11,427       | 403,541    |
| Hold # 4          | 11,985       | 423,246    |
| Hold # 5          | 11,015.5     | 388,991    |
| Net Hold Capacity | 56,737.80    | 2,003,660  |

| )4 |
|----|
|    |

| HATCH DIMENSIONS |        |        |        |  |
|------------------|--------|--------|--------|--|
| LENGTH           |        | WIDTH  |        |  |
| Meters           | Feet   | Meters | Feet   |  |
| 6                | 19' 8" | 20.25  | 66' 5" |  |