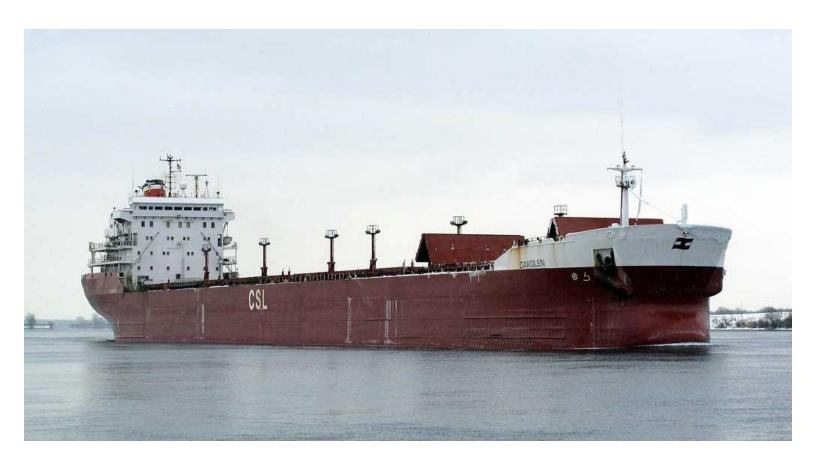

MV Oakglen was built in 1980. She is a maximum Seaway, Great Lakes bulk carrier. She has 7 folding hatches and 7 cargo holds. Her home port is the port of Montreal.