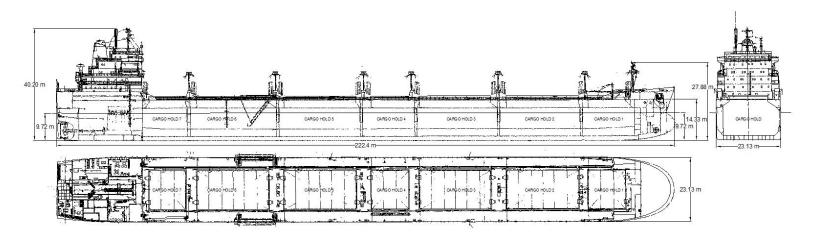

## **OAKGLEN**

| TECHNICAL SPECIFICATIONS                |                           |
|-----------------------------------------|---------------------------|
| Vessel type                             | Great Lakes, Bulk Carrier |
| Deadweight (DWT)                        | 38,295 tonnes             |
| Built                                   | 1980                      |
| Classification                          | + 100 A1                  |
| Length Overall                          | 222.40 meters             |
| Breadth Moulded                         | 23.13 meters              |
| Total Hold Capacity (including hatches) | 46,125 cubic meters       |
| Gross Tonnage (GT)                      | 22,734 tonnes             |
| Net Tonnage (NT)                        | 13,049 tonnes             |
| Thrusters                               | Bow                       |
| Horsepower                              | BHP: 11441   kW: 8532     |

| PRINCIPAL DIMENSIONS |        |         |
|----------------------|--------|---------|
| DESCRIPTION          | Meters | Feet    |
| Length Overall       | 222.4  | 729' 8" |
| Length B.P.          | 216.6  | 710' 7" |
| Breadth              | 23.13  | 75' 10" |
| Depth                | 14.33  | 47' 00" |

| HOLD CAPACITIES   |              |              |
|-------------------|--------------|--------------|
| COMPARTEMENT      | Cubic Meters | Cubic Feet   |
| Hold # 1          | 4,854        | 171,417.55   |
| Hold # 2          | 7,953        | 280,857.81   |
| Hold # 3          | 7,953        | 280,857.81   |
| Hold # 4          | 4,484        | 171,417.55   |
| Hold # 5          | 7,953        | 280,857.81   |
| Hold # 6          | 8,524        | 301,022.50   |
| Hold #7           | 4,441        | 156,832.58   |
| Net Hold Capacity | 46,144       | 1,630,197.18 |