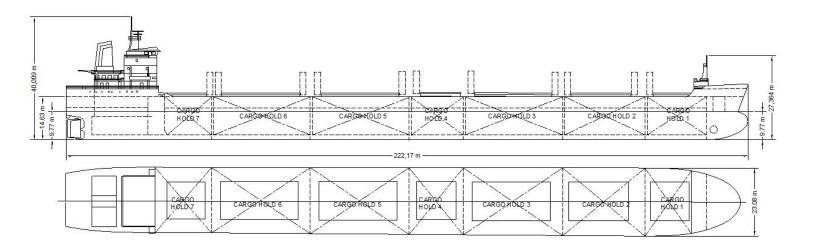

MV Spruceglen was built in 1983. She is a maximum Seaway, Great Lakes bulk carrier. She has 7 folding hatches and 7 cargo holds. Her home port is the port of Montreal.

| HOLD CAPACITIES   |              |            |
|-------------------|--------------|------------|
| COMPARTEMENT      | Cubic Meters | Cubic Feet |
| Hold # 1          | 4,595        | 162,271    |
| Hold # 2          | 6,771        | 239,116    |
| Hold #3           | 8,614        | 304,201    |
| Hold # 4          | 4,709        | 166,297    |
| Hold # 5          | 8,665        | 306,002    |
| Hold #6           | 8,642        | 305,189    |
| Hold #7           | 3,953        | 139,599    |
| Net Hold Capacity | 45,949       | 1,622,674  |

| PRINCIPAL DIMENSIONS |        |          |
|----------------------|--------|----------|
| DESCRIPTION          | Meters | Feet     |
| Length Overall       | 222.17 | 729' 11" |
| Length B.P.          | 216.1  | 708' 11" |
| Breadth              | 23.08  | 75' 08"  |
| Depth                | 14.63  | 47' 11"  |

| HATCH DIMENSIONS                        |       |
|-----------------------------------------|-------|
| LENGTH                                  | WIDTH |
| Dimensions varies, Folding hatch covers |       |