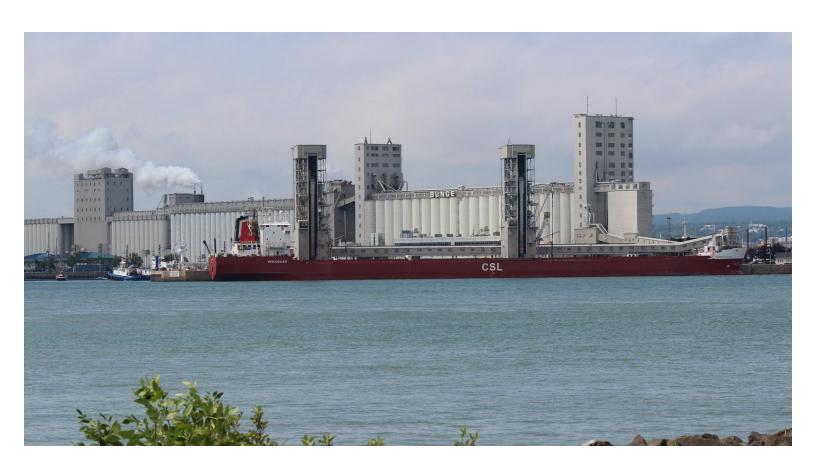

MV Spruceglen was built in 1983. She is a maximum Seaway, Great Lakes bulk carrier. She has 7 folding hatches and 7 cargo holds. Her home port is the port of Montreal.